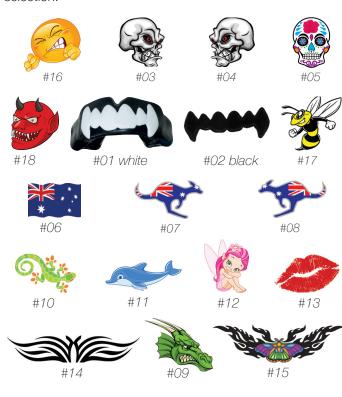

# Playsafe 4u Graphics

Add graphics to your mouthguard. Mark the position and code # on the mouthguard outline below. Our graphics are updated regularly so ask your Dentist to see the current selection.