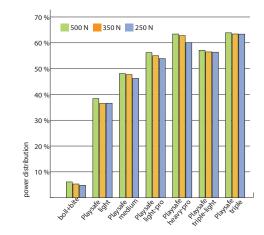

# For high impact and professional sports

HEAVY PRO

TRIPLE

LIGHT PRO

TRIPLE LIGHT

Made from 3 layers, using a hard internal layer. For sports where extremely hard or pointed impacts may be received. The hard layer in the Playsafe Heavy and Light Pro extends over the outer teeth area only while the Triple and Triple Light incorporates the hard layer over the entire mouthguard, this gives a slightly firmer feel but means that there can be far less bulk in the tongue area (see diagram) These mouthguards are best suited to stable adult teeth, use the Light versions if space or bulk is a concern. For sports such as Senior Rugby, Hockey, AFL, Ice Hockey, Karate, Squash, Kickboxing etc