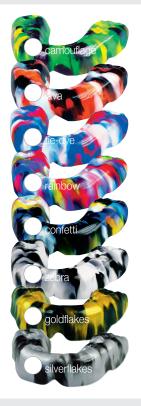

mouthguard, this gives a slightly firmer feel but means that there can be far less bulk in the tongue area (see diagram) These mouthguards are best suited to stable adult teeth, use the Light versions if space or bulk is a concern. For sports such as Senior Rugby, Hockey, AFL, Ice Hockey, Karate, Squash, Kickboxing etc



) MEDIUM

LIGHT

Playsafe Medium and Light are dual laminated mouthguards The Medium is designed for general use and sports with likely impacts from objects with a larger surface area eg Boxing, Basketball, Soccer, Judo, Wrestling etc Choose the Playsafe Light for children (up to ~13yrs) and sports that require a mouthguard to protect lower teeth from damage (eg motorsports) Flexible and comfortable and can be readapted to changing teeth.

#### Colours



### Freestyle



#### Multi-colours

Create your mouthguard with 2, 3 or 4 colours. (N/A for Playsafe Triple) Indicate vour choice below from colours 1-16



# Playsafe 4u Graphics

Add graphics to your mouthguard. Mark the position and code # on the mouthguard outline below. Our graphics are updated regularly so ask your Dentist to see the current selection.





# Your details

If you wish to provide your contact details they will be permanently sealed in your Playsafe mouthguard at no additional cost

Name

Telephone