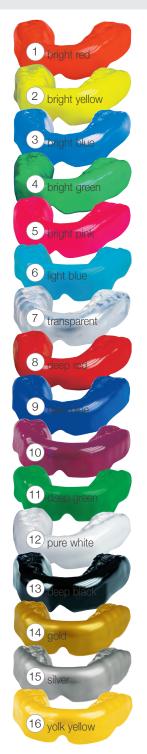

#### Colours

#### Multi-colours

Create your mouthguard with 2, 3 or 4 colours. (N/A for Playsafe Triple) Indicate vour choice below from colours 1-16