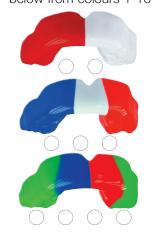

#### Multi-colours

Create your mouthguard with 2, 3 or 4 colours. (N/A for Playsafe Triple) Indicate vour choice below from colours 1-16